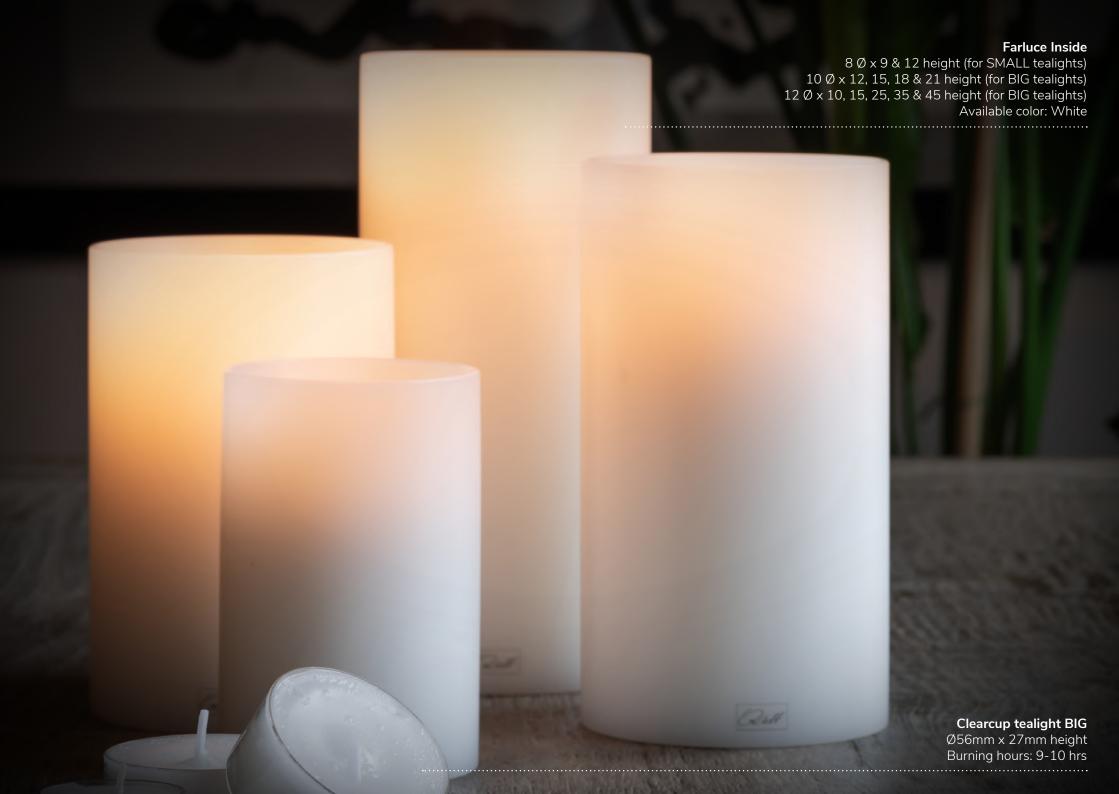

## **COLORED TEALIGHT CANDLE HOLDERS**

A Tealight Candle Holder which hardly can be distinquished from a real wax candle.

"We love the warm light and cosy flickering of real wax candles" We light candles every day. On cold rainy days, in winter, but also on beautiful summer evenings on our terrace. Unfortunately we experience quite often that burning candles also leave traces of wax, which are very difficult to remove. In addition, you never burn them completely and they lose their decorative appearance as well. They also melt and deform on warm and sultry summer evenings. That's why we started our search for the perfect solution. We discovered Tealight Candle Holders, which burn by means of small and big tealights. These candle holders are made of Polymer and are produced in Germany. They are ideal for in and outdoor use. You simply insert the small or big tealight, light them up and they burn and flicker like real wax candles, without the disadvantages of flowing and dripping wax or deformation of real wax candles. We are proud to announce that we can offer you, beside black and white, 5 newly developed colors. Interested in our Farluce trend collection? Do you want to experience the warm and cosy flickering light and advantages of our Tealight Candle Holders? Then please contact us on: stefan@stefan-design.nl Clearcup tealight BIG (as shown) Ø 56mm x 27mm height Burning hours: 9-10 hrs Stefan and Fanny Beek No flowing or dripping wax No deformation **Farluce Trend** Available sizes in cm: **UV** Proof 10 Ø x 8, 12, 15, 18 & 21 height Dishwasher friendly Available colors: Suitable for in and outdoor use Vanilla, Rosé, Stone grey, Taupe, Cream gold, Ideal for gastronomy Black & White