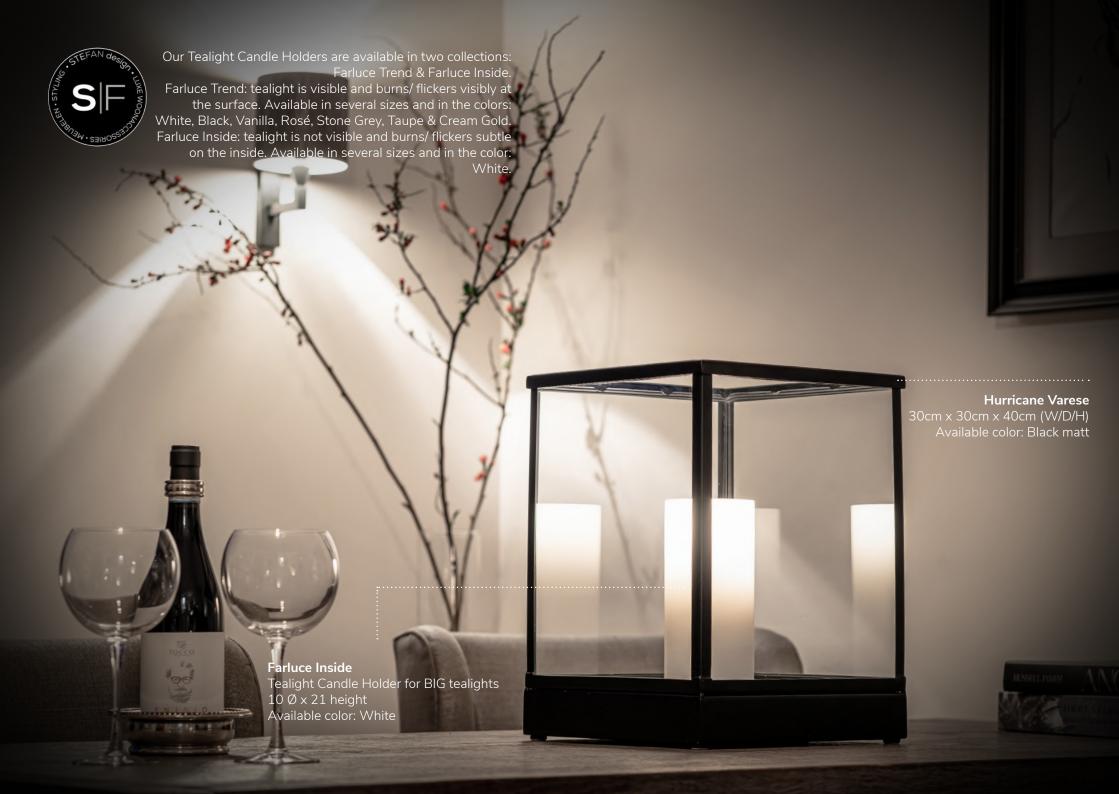

## **COLORED TEALIGHT CANDLE HOLDERS**

A Tealight Candle Holder which hardly can be distinquished from a real wax candle.

"We love the warm light and cosy flickering of real wax candles" We light candles every day. On cold rainy days, in winter, but also on beautiful summer evenings on our terrace. Unfortunately we experience quite often that burning candles also leave traces of wax, which are very difficult to remove. In addition, you never burn them completely and they lose their decorative appearance as well. They also melt and deform on warm and sultry summer evenings. That's why we started our search for the perfect solution. We discovered Tealight Candle Holders, which burn by means of small and big tealights. These candle holders are made of Polymer and are produced in Germany. They are ideal for in and outdoor use. You simply insert the small or big tealight, light them up and they burn and flicker like real wax candles, without the disadvantages of flowing and dripping wax or deformation of real wax candles. We are proud to announce that we can offer you, beside black and white, 5 newly developed colors. Interested in our Farluce trend collection? Do you want to experience the warm and cosy flickering light and advantages of our Tealight Candle Holders? Then please contact us on: stefan@stefan-design.nl Clearcup tealight BIG (as shown) Ø 56mm x 27mm height Burning hours: 9-10 hrs Stefan and Fanny Beek No flowing or dripping wax No deformation **Farluce Trend** Available sizes in cm: **UV** Proof 10 Ø x 8, 12, 15, 18 & 21 height Dishwasher friendly Available colors: Suitable for in and outdoor use Vanilla, Rosé, Stone grey, Taupe, Cream gold, Ideal for gastronomy Black & White