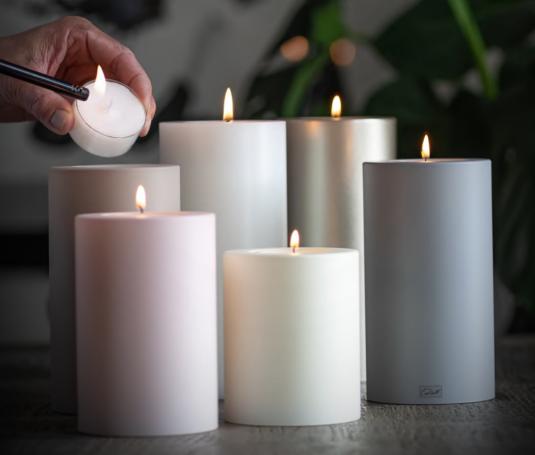

## **COLORED TEALIGHT CANDLE HOLDERS**

A Tealight Candle Holder which hardly can be distinquished from a real wax candle.

"We love the warm light and cosy flickering of real wax candles" We light candles every day. On cold rainy days, in winter, but also on beautiful summer evenings on our terrace. Unfortunately we experience quite often that burning candles also leave traces of wax, which are very difficult to remove. In addition, you never burn them completely and they lose their decorative appearance as well. They also melt and deform on warm and sultry summer evenings. That's why we started our search for the perfect solution. We discovered Tealight Candle Holders, which burn by means of small and big tealights. These candle holders are made of Polymer and are produced in Germany. They are ideal for in and outdoor use. You simply insert the small or big tealight, light them up and they burn and flicker like real wax candles, without the disadvantages of flowing and dripping wax or deformation of real wax candles. We are proud to announce that we can offer you, beside black and white, 5 newly developed colors. Interested in our Farluce trend collection? Do you want to experience the warm and cosy flickering light and advantages of our Tealight Candle Holders? Then please contact us on: stefan@stefan-design.nl Clearcup tealight BIG (as shown) Ø 56mm x 27mm height Burning hours: 9-10 hrs Stefan and Fanny Beek No flowing or dripping wax No deformation **Farluce Trend** Available sizes in cm: **UV** Proof 10 Ø x 8, 12, 15, 18 & 21 height Dishwasher friendly Available colors: Suitable for in and outdoor use Vanilla, Rosé, Stone grey, Taupe, Cream gold, Ideal for gastronomy Black & White