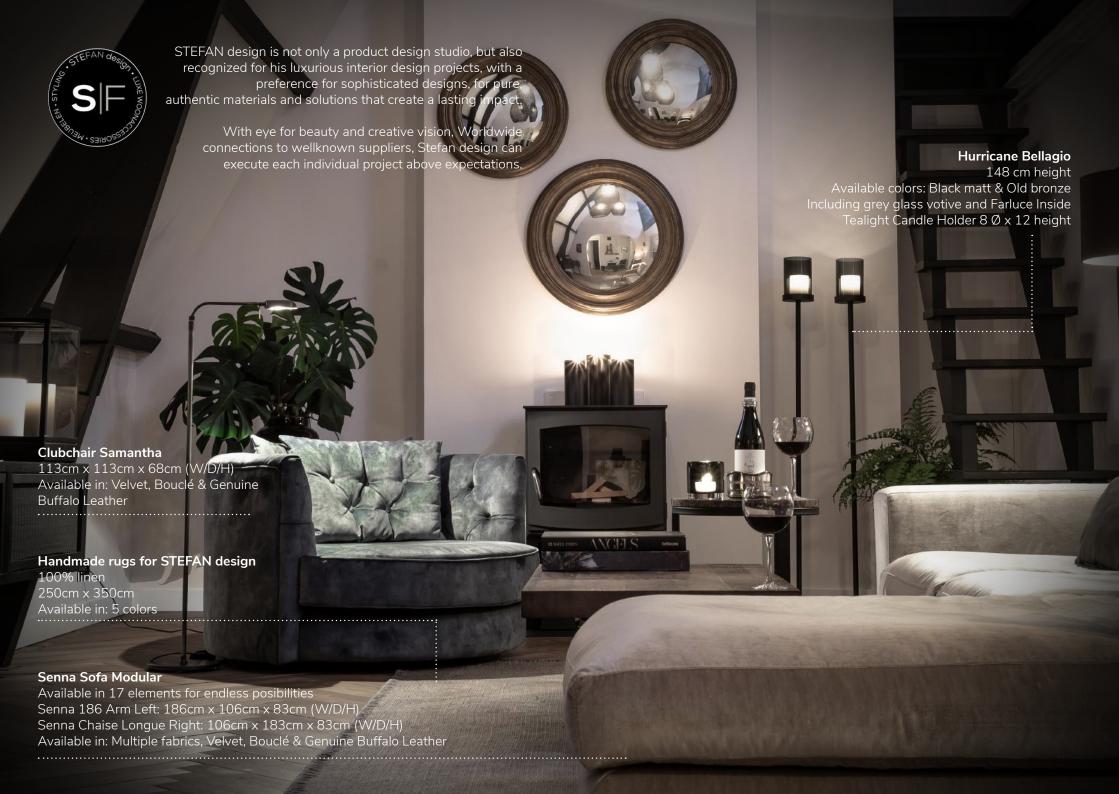

## **COLORED TEALIGHT CANDLE HOLDERS**

A Tealight Candle Holder which hardly can be distinquished from a real wax candle.

"We love the warm light and cosy flickering of real wax candles" We light candles every day. On cold rainy days, in winter, but also on beautiful summer evenings on our terrace. Unfortunately we experience quite often that burning candles also leave traces of wax, which are very difficult to remove. In addition, you never burn them completely and they lose their decorative appearance as well. They also melt and deform on warm and sultry summer evenings. That's why we started our search for the perfect solution. We discovered Tealight Candle Holders, which burn by means of small and big tealights. These candle holders are made of Polymer and are produced in Germany. They are ideal for in and outdoor use. You simply insert the small or big tealight, light them up and they burn and flicker like real wax candles, without the disadvantages of flowing and dripping wax or deformation of real wax candles. We are proud to announce that we can offer you, beside black and white, 5 newly developed colors. Interested in our Farluce trend collection? Do you want to experience the warm and cosy flickering light and advantages of our Tealight Candle Holders? Then please contact us on: stefan@stefan-design.nl Clearcup tealight BIG (as shown) Ø 56mm x 27mm height Burning hours: 9-10 hrs Stefan and Fanny Beek No flowing or dripping wax No deformation **Farluce Trend** Available sizes in cm: **UV** Proof 10 Ø x 8, 12, 15, 18 & 21 height Dishwasher friendly Available colors: Suitable for in and outdoor use Vanilla, Rosé, Stone grey, Taupe, Cream gold, Ideal for gastronomy Black & White